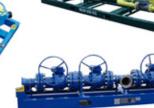

#### Valve assemblies & valve actuation

Fast & Easy Installation in temporary piping systems. 2" to 6" / 2000 to 15000 psi.

Gate, Ball, Plug or Choke Valve pneumatic or hydraulic actuation for customized assemblies.