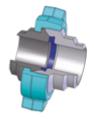

### Clamp connectors NACE and PED Compliant.

Heavy Duty up to 15000 psi. Standard Duty up to 5000 psi.

For Well Testing application. Clamps and hub sets in H2S service.

Inconel inlay in option.