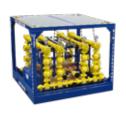

# FILTRATION EQUIPMENT

# Low & High Pressure Units to remove solids from well effluent in various applications:

- → Well Testing.
- → CT or Frac Flowback Systems.
- → Drilling.
- → Production Testing.
- → Water Injection into wells.