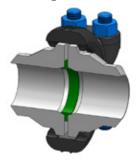

# Hammer unions NACE and PED Compliant.

A worldwide reputed brand of Hammer Unions: FCE.

Hammerless Unions.

TYPE APPROVAL Design Review

Figure 200 & 206 up to 10" Figure 602 up to 4" Figure 1002 up to 6" Figure 1502 up to 5" Figure 2202 up to 3"

Up to 15000 psi in Sour Gas Service.

Threaded or butt weld assembly.