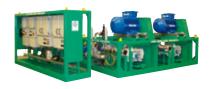

### **PUMPING UNITS**

#### Fit-for-Purpose Pumping Units for various Exploration & Production applications:

- → Crude oil pipeline transfer.
- → Water and Brine Injection into wells.
- → Acidized Water well cleaning.

For mobile services or permanent installations, safe or hazardous areas.

Diesel or electrically driven units.

Reciprocating, Progressive Cavity or Centrifugal pumps.