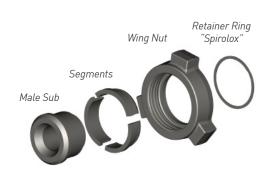

### Clamp connectors NACE and PED Compliant.

Heavy Duty up to 15000 psi. Standard Duty up to 5000 psi.

For Well Testing application. Clamps and hub sets in H2S service.

Inconel inlay in option.