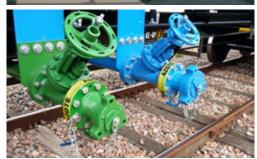

### TRUCK & RAILCAR COUPLINGS

The European leader in **TANK LOADING COUPLINGS** for Rail Tank and Truck Tank transfer.

6602 & 37008 Couplings for petroleum products, alcohol, ethanol, base oil, lubricant additives,

Railcar couplings to EN 12561-3 for LPG, ammonia, various chemicals. Available in ISO or ACME threads.