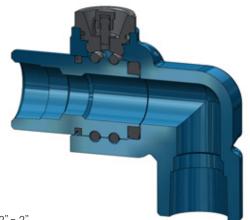

## **COUPLINGS & SWIVEL JOINTS**

# Hammer unions NACE and PED Compliant.

A worldwide reputed brand of Hammer Unions: FCE.

Hammerless Unions.

TYPE APPROVAL Design Review

Figure 200 & 206 up to 10" Figure 602 up to 4" Figure 1002 up to 6" Figure 1502 up to 5" Figure 2202 up to 3"

### Clamp connectors NACE and PED Compliant.

Heavy Duty up to 15000 psi. Standard Duty up to 5000 psi.

For Well Testing application. Clamps and hub sets in H2S service.

Inconel inlay in option.

### Swivel joints

**RBP series** 16 b / 230 psi 2" - 3" - 4"

**RMP series** 30 to 345 b / 230 to 5000 psi 2" - 3" - 4"

**RHP series** 417 b / 6000 psi 3/8" - 1/2" - 3/4" - 1" - 1-1/4" - 1-1/2" - 2"