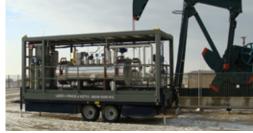

### **PUMPING UNITS**

#### Fit-for-Purpose Pumping Units for various Exploration & Production applications:

- → Crude oil pipeline transfer.
- → Water and Brine Injection into wells.
- → Acidized Water well cleaning.

For mobile services or permanent installations, safe or hazardous areas.

Diesel or electrically driven units.

Reciprocating, Progressive Cavity or Centrifugal pumps.