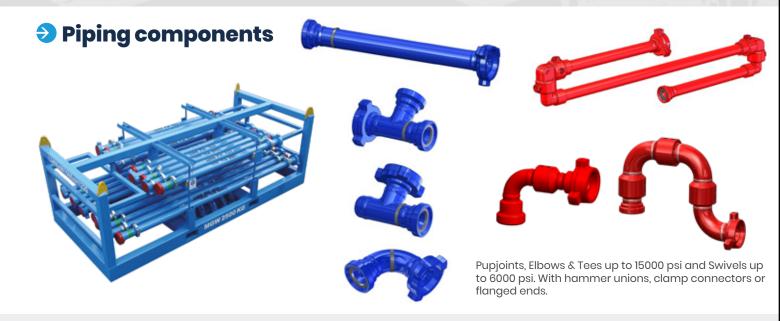

# Hammer unions NACE and PED Compliant.

A worldwide reputed brand of Hammer Unions: FCE.

Hammerless Unions.

TYPE APPROVAL Design Review

Figure 200 & 206 up to 10" Figure 602 up to 4" Figure 1002 up to 6" Figure 1502 up to 5" Figure 2202 up to 3"

### Clamp connectors NACE and PED Compliant.

Heavy Duty up to 15000 psi. Standard Duty up to 5000 psi.

For Well Testing application. Clamps and hub sets in H2S service.

Inconel inlay in option.

### Swivel joints

**RBP series** 16 b / 230 psi 2" - 3" - 4"

**RMP series** 30 to 345 b / 230 to 5000 psi 2" - 3" - 4"

**RHP series** 417 b / 6000 psi 3/8" - 1/2" - 3/4" - 1" - 1-1/4" - 1-1/2" - 2"