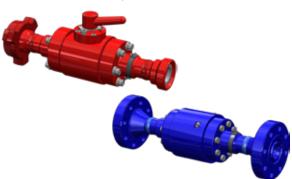

#### Valve assemblies & valve actuation

Fast & Easy Installation in temporary piping systems. 2" to 6" / 2000 to 15000 psi.

Gate, Ball, Plug or Choke Valve pneumatic or hydraulic actuation for customized assemblies.