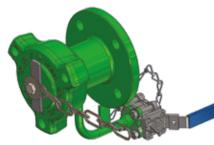

### TRUCK & RAILCAR COUPLINGS

The European leader in **TANK LOADING COUPLINGS** for Rail Tank and Truck Tank transfer.

6602 & 37008 Couplings for petroleum products, alcohol, ethanol, base oil, lubricant additives,

Railcar couplings to EN 12561-3 for LPG, ammonia, various chemicals. Available in ISO or ACME threads.