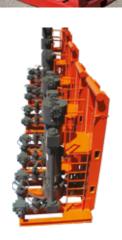

### **PUMPING UNITS**

#### Fit-for-Purpose Pumping Units for various Exploration & Production applications:

- → Crude oil pipeline transfer.
- → Water and Brine Injection into wells.
- → Acidized Water well cleaning.

For mobile services or permanent installations, safe or hazardous areas.

Diesel or electrically driven units.

Reciprocating, Progressive Cavity or Centrifugal pumps.