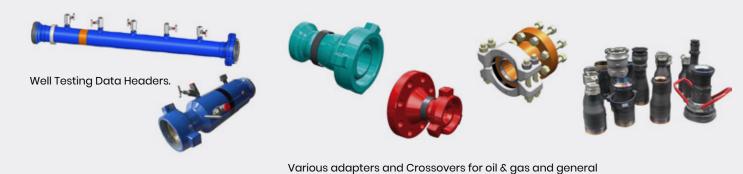

### Adapters & special components

DNV 2.7.1 transport racks & baskets.

Associated piping accessories (tie-down clamps, thread protectors, test plugs, identification cases).