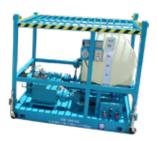

### **PUMPING UNITS**

#### Fit-for-Purpose Pumping Units for various Exploration & Production applications:

- → Crude oil pipeline transfer.
- → Water and Brine Injection into wells.
- → Acidized Water well cleaning.

For mobile services or permanent installations, safe or hazardous areas.

Diesel or electrically driven units.

Reciprocating, Progressive Cavity or Centrifugal pumps.