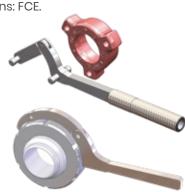

# Hammer unions NACE and PED Compliant.

A worldwide reputed brand of Hammer Unions: FCE.

Hammerless Unions.

TYPE APPROVAL Design Review

Figure 200 & 206 up to 10" Figure 602 up to 4" Figure 1002 up to 6" Figure 1502 up to 5" Figure 2202 up to 3"