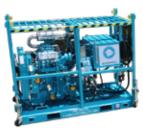

### **PUMPING UNITS**

#### Fit-for-Purpose Pumping Units for various Exploration & Production applications:

- → Crude oil pipeline transfer.
- → Water and Brine Injection into wells.
- → Acidized Water well cleaning.

For mobile services or permanent installations, safe or hazardous areas.

Diesel or electrically driven units.

Reciprocating, Progressive Cavity or Centrifugal pumps.