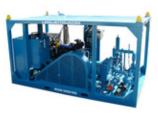

### **PUMPING UNITS**

#### Fit-for-Purpose Pumping Units for various Exploration & Production applications:

- → Crude oil pipeline transfer.
- → Water and Brine Injection into wells.
- → Acidized Water well cleaning.

For mobile services or permanent installations, safe or hazardous areas.

Diesel or electrically driven units.

Reciprocating, Progressive Cavity or Centrifugal pumps.