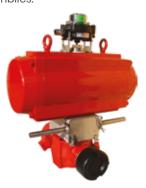

#### Valve assemblies & valve actuation

Fast & Easy Installation in temporary piping systems. 2" to 6" / 2000 to 15000 psi.

Gate, Ball, Plug or Choke Valve pneumatic or hydraulic actuation for customized assemblies.