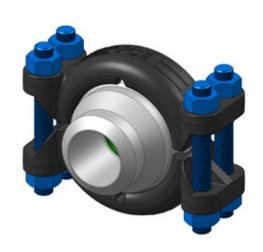

### Clamp connectors NACE and PED Compliant.

Heavy Duty up to 15000 psi. Standard Duty up to 5000 psi.

For Well Testing application. Clamps and hub sets in H2S service.

Inconel inlay in option.