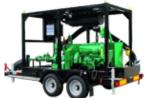

# FILTRATION EQUIPMENT

# Low & High Pressure Units to remove solids from well effluent in various applications:

- → Well Testing.
- → CT or Frac Flowback Systems.
- → Drilling.
- → Production Testing.
- → Water Injection into wells.