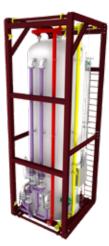

# FILTRATION EQUIPMENT

# Low & High Pressure Units to remove solids from well effluent in various applications:

- → Well Testing.
- → CT or Frac Flowback Systems.
- → Drilling.
- → Production Testing.
- → Water Injection into wells.