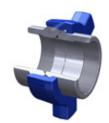

### Clamp connectors NACE and PED Compliant.

Heavy Duty up to 15000 psi. Standard Duty up to 5000 psi.

For Well Testing application. Clamps and hub sets in H2S service.

Inconel inlay in option.