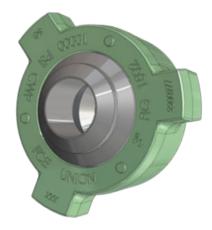

### TRUCK & RAILCAR COUPLINGS

The European leader in **TANK LOADING COUPLINGS** for Rail Tank and Truck Tank transfer.

6602 & 37008 Couplings for petroleum products, alcohol, ethanol, base oil, lubricant additives,

Railcar couplings to EN 12561-3 for LPG, ammonia, various chemicals. Available in ISO or ACME threads.