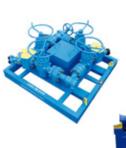

### **PUMPING UNITS**

#### Fit-for-Purpose Pumping Units for various Exploration & Production applications:

- → Crude oil pipeline transfer.
- → Water and Brine Injection into wells.
- → Acidized Water well cleaning.

For mobile services or permanent installations, safe or hazardous areas.

Diesel or electrically driven units.

Reciprocating, Progressive Cavity or Centrifugal pumps.